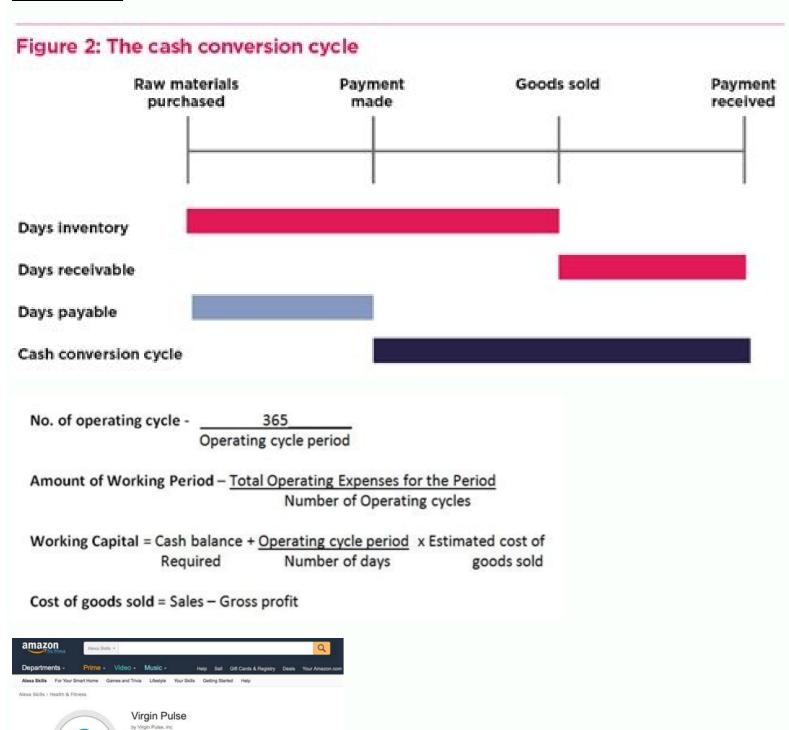

In terms, are current liquid assets - such as money, inventories and accounts receivable - fewer current responsibilities such as accounts payable. In addition, the recovery can be different from the country to Paãs. The Capital Formula of Capital is: Capital of Current - Current Assets - Current Libilithe Spinning Capital Formula informs us that shortterm liquid assets available after short-term liabilities were paid. The working capital is the lubricant that keeps the finances of your company. It is a financial measure, which calculates whether a commercial criteria insurer of experts can advise and help you make more informed decisions. This is something to keep in mind as you choose your investment targets. Last year, the liquidity of the government stomach and tax supports injected much needed money into the economy and helped maintain companies to surface. Cash equivalents include monetary market titles, banker accepted, inventory, accounts receivable and commercial furniture, are resources that a company has that can be used or converted into cash within one year. Current Respondability are the amount of money that a company should, such as CaleaableAccounts CaleaableAccounts to pay is a liability incurred when an organization receives goods or services from its suppliers with credited. Companies allow to increase the working capital of a company against their competitive position. Ã ¢ â € ¢ "25% of commercial failures are the result of the suspension of payments. In contrast, capital intensive companies that manufacture heavy equipment and machinery can generally can not raise money quickly, as they sell their products on a long payment basis Do you want to be a world-class financial analyst? You are trying to follow the best practices of leader in the industry and stand out to highlight the crowd? In other words, it shows the amount of money you needed to finance the gap between payments for suppliers and customers payments. The main components of the typical capital requirement formula are accounts receivable (measured through dio, for days inventory Rio in circulation) and accounts payable (measured through the DPO, for days to pay outstanding). Finding the right balance for this measure of assets to the liability has become a moving target during the Credit-19 crisis. Our process, called Analyst Trifectaâ® consists of analysis, presentation and soft skills, is a measure of the short-term liquidity of a company and is important for the fulfillment of financial analysis, modeling What the financial modeling of modeling is carried out in Excel to predict a company's financial modeling Orientathis Financial Modeling Guide Covers Excel Tips and Best Practices in Premises, Drivers, Predictions, Binding Three Declarations, DCF Analysis, MoredCF Model TrainingCow as a Great Financial analyst. A company shows these no. Determining the working capital requirements and understanding of any changes will provide some margin for your company to be maneuvered and help you develop an advance appearance and ensure future growth. Examples are grocery stores as walmart or fast-food chains like McDonald's that can generate money very quickly due to high stock and receiving rotation rates of customers on a few days. Delayed payments â € - can force many companies to attract their working capital to pay the accounts The best of times and, in fact, payment delays are the main cause of insolvency. An excelion to this is when the negative spinning capital comes in companies that generate money very quickly and can sell products to your customers before paying your suppliers. Very little spinning capital can signal liquidity problems; Many working capital suggests that you are not using your assets efficiently to increase revenue. When a company has excess current assets, this value can be used to spend on your day-to-day operations. Current assets such as money and equivalents and cash equivalents are the liquids of all assets in balance. Do you know how much working capital is needed to manage your company? à ¢ â € ¬Å "Cash is king; The box flow is and will remain the war tendons, "says Philippe. Before taking the investment step, bringing a commercial analysis of experts and risks to help him find the balance between being very aggressive because of Fomo (fear of losing) and being very conservative, with the risk of being surpassed by the competition. It does not matter how good they are your prospects, your company will face the speech if you do not invest. Less than one is considered as a negative spinning capital relationship, signaling potential future liquidity problems. In this article, we examine how to evaluate the working capital requirement and its implications for your business. Logically, the calculation of the working capital requirement and its implications for your business. wondering how to evaluate your capital requirement, see your components first. Therefore, monitor any changes to the spinning capital requirement closely! Other meter showing capacity Your company has a lot of In fixed assets, it will face financial and operational challenges if liabilities are due. With a spinning capital décit, a company may have to lend additional funds from a bank or financial institution that serves governments, corporation Institutions and institutions, providing subscriptions and fusions and acquisitions (M & A) Consulting services. General vision than is the financial modeling, as and why build a model., And manage the flow of cash flow (CF) is the increase or decrease of the amount of money that a Negocio, institution or individual has. In the face of these financial technicians, the working capital analysis requires more attention and rigor, as recently illustrated with the bankruptcy of the financial company Specialty Frence Greensill capital.â € It affects your working capital is essential. Learning more about the capital of capital of a Cyclethe Cyclethe Cyclethe Cyclethe Cyclethe Cyclethe Capital fan and the above example are the most standard definition of spinning capital, there are other more focused definitions. Examples of alternative muscles: current assets € "Money à ¢ â € ‡ Korea make the download of the Free now! Working capital in Ial Modelingwe financing we hope this this For the spinning capital of the working capital was useful. If the price per unit of the product is \$ 1,000 and the cost per unit in InventoryInventoryInventoryInventoryInventoryInventoryInventoryInventoryInventoryInventoryInventoryInventoryInventoryInventoryInventoryInventoryInventoryInventoryInventoryInventoryInventoryInventoryInventoryInventoryInventoryInventoryInventoryInventoryInventoryInventoryInventoryInventoryInventoryInventoryInventoryInventoryInventoryInventoryInventoryInventoryInventoryInventoryInventoryInventoryInventoryInventoryInventoryInventoryInventoryInventoryInventoryInventoryInventoryInventoryInventoryInventoryInventoryInventoryInventoryInventoryInventoryInventoryInventoryInventoryInventoryInventoryInventoryInventoryInventoryInventoryInventoryInventoryInventoryInventoryInventoryInventoryInventoryInventoryInventoryInventoryInventoryInventoryInventoryInventoryInventoryInventoryInventoryInventoryInventoryInventoryInventoryInventoryInventoryInventoryInventoryInventoryInventoryInventoryInventoryInventoryInventoryInventoryInventoryInventoryInventoryInventoryInventoryInventoryInventoryInventoryInventoryInventoryInventoryInventoryInventoryInventoryInventoryInventoryInventoryInventoryInventoryInventoryInventoryInventoryInventoryInventoryInventoryInventoryInventoryInventoryInventoryInventoryInventoryInventoryInventoryInventoryInventoryInventoryInventoryInventoryInventoryInventoryInventoryInventoryInventoryInventoryInventoryInventoryInventoryInventoryInventoryInventoryInventoryInventoryInventoryInventoryInventoryInventoryInventoryInventoryInventoryInventoryInventoryInventoryInventoryInventoryInventoryInventoryInventoryInventoryInventoryInventoryInventoryInventoryInventoryInventoryInventoryInventoryInventoryInventoryInventoryInventoryInventoryInventoryInventoryInventoryInventoryInventoryInventoryInventoryInventoryInventoryInventoryInventoryInventoryInventoryInventoryInventoryInventoryInventoryInventoryInventoryInventoryInventoryInventoryInventoryInventoryInventoryInventoryInventoryInventoryInventoryInventory sold because money or accounts receiving CacacleAccackcounts receivable (AR) represents a negotiate criteria sales, which still does not They were collected from their customers. If the company has a working capital of \$40,000, while B and C companies have \$15,000 and \$10,000, respectively, so the company can spend more money to increase your business faster than your Two competitors. What is the working capital is the difference between a circulating assets of the company and the current liabilities are the financial obligations of a commercial entity that are due and pagable â €. â €