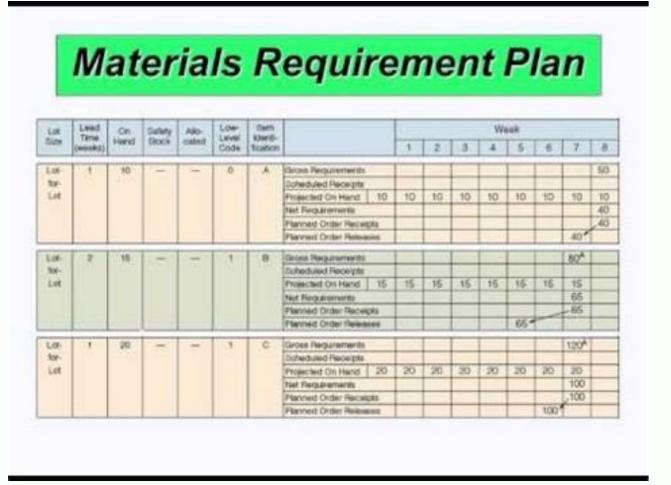

| I'm not robot | reCAPTCHA |
|---------------|-----------|
|---------------|-----------|

Continue







Net working capital requirement calculation. Working capital requirement calculation methods. Working capital requirement calculation excel template. Working capital requirement calculation formula. Working capital requirement calculation excel template. Working capital requirement calculation formula. Working capital requirement calculation excel sheet.

In terms, are current liquid assets - such as money, inventories and accounts receivable - fewer current responsibilities such as accounts payable. In addition, the recovery can be different from the country to Paãs. The Capital Formula of Capital is: Capital of Current - Current Assets - Current Libilithe Spinning Capital Formula informs us that shortterm liquid assets available after short-term liabilities were paid. The working c