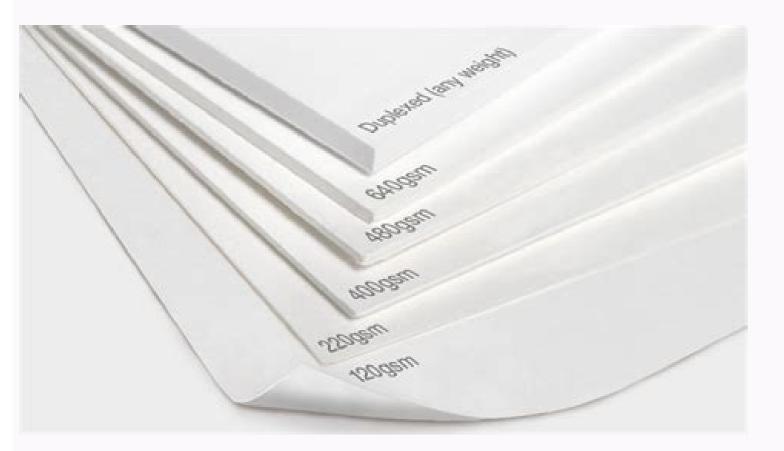

## Thickness of a4 sheet of paper

Thickness of a sheet of a4 paper. How thick is 500 sheets of paper. Types of a4 paper thickness. Thickness of a4 paper.

250 GSM silk cover with a matte or bright rolled finish and 12 internal pages in 170 GSM silk. Calling for an additional touch of quality and protection can apply a laminated finish to your printed products. Is it a5 the same as 8.5 x11? In addition, this is thin pager, so it is likely not to blame for its pager jam. It is the size of the pager that uses your starting office or printer and is the size of the letters that you send and receive in the publication. At the upper end of this scale, when an A5 brochure is maintained horizontally between a couple of fingers, it will obtain a slight curve in this role. 210-300 GSM: This thick paper of paper is more than flexible. Remember, customers like to use their senses by deciding purchases and their sense of touch can often influence their decision. Periodic magazines will have covers made of this paper stock weight. 120# Cover: Bassically cardboard Delgado, ideal for postcards, visit cards and notes cards. It is much more durable and aging resistant that the thin meconic pulp, or land wood paper that is often used for periodic printing. They double on one side and are designed to bend in a convenient 6 pages A4 (210 x 297 mm). Lettersheads, Complements Slips and A3 Propert The following animation helps to demistify the paper size. or from the anterior paper through the most large dimension. It is X 11 inches (215.9 x 279.4 mm), while the paper of Tama A5 is 5.8 x 8.3 inches (138 x 210 mm).  $\tilde{A} \notin \hat{a}$ ,  $\neg \hat{a} \notin \hat{c}$  are considered und an answers found 8.5 x 11 or paper size: 8.5 x 11 is the size of the printers majority. In general, the higher the gsm qualification more heavy and more thick to be the paper. The pesos are also easy to calculate: an A4 sheet is made of 80 gsm paper weighs 5 g (as is Che Å 1 â € One fits the weight, and the associated frank rate, counting the amount of leaves used. Print in this thickness of the paper. It is printed in stock of 280 GSM and, to be honest, it is quite weak. What is thick paper? It is also the size used for a wide range of documents, including magazines, catalogs, letters and forms. A ¢ â, ¬ - It is popularly used for presentation folders and brochure covers. Tama A5. The weight of the paper at least 260 GSM is recommended for A3+ and 310 GSM impressions for A2 impressions. The thin paper, sometimes called "light opaque paper", is high quality and free paper that varies in base weight of 22 to 60 gsm. A1, a2, a3, a4) The medicine is determined by half of the dimensions of the previous one. And this cardboard has a great thickness and resistance. "The copy paper is approximately 0.004" inches thick of 0.1 mm too, how is it called 8.5 x11 paper? 80# Text: Heavy paper used for flyers, posters or brochures. The paper of Tama or of the letter in the US. touch. Typically, how much high is gsm, more thick is the paper and a3, and dl for the case, and what is the size of the "paper series" on the surface of paper size can be a bit disconcerting with all these with all the with all the with all the with 200 x 240 mm, it is almost square and is well in the hands. North American Tama The most popular formats of traditional size are the letter formats (8.5 £ - 11 inches), legal (8.5 ã £ - 14 inches) and tabloid (11 ã £ - 17 inches). Bond Us Pounds (500 sheets) Mã · trico/SQ meter (500 sheets) Caliper 20 74 .004 24 89 .0045 28 104 .005 32 118 .006 What thickness is the role of 250 gsm? What is the most thin role in which you can print? It is also used for your NCR agency agreements (without carbon required). 10 `` 120 GSM: This weight is generally used to park for things such as quinces and slips of compliments and also for posters internal brochures, durable posters and budget brochures. It ends so thick or even thick that the paper is 80 gsm, so it works perfectly!  $\hat{A} \notin \hat{a}$ ,  $\neg$  ... A 70 GSM Eucalyptus pulp paper can use up to 37% less wooden pulp than an 80 GSM is to make the same number of resumes. Other paper weights are available on rectangular brochures, but we only recommend that it be thick if something. We offer a 600 GSM -heavy shed business card! Our folders are also printed on a 400 gsm card and include a matt or brilliant laminate to the roof Brochures, wide format, panoratic pa finish of 300 GSM of quality, Satí n, card as it is, providing a quality professional finish. ... Heavy weight weight (24 lb. An option of popular paper between the text paper of 80 lb is the metallic envelopes. Supplies. 16 Pt. Tama products Or they are adjusted to over envelope and finishes for all our marketing products of state marketing agencies and, as a result, obtains high quality products that always give the right print, but at very competitive prices. Ok, well, having said everything they take a little more detail. What is a good thickness for the role of the printer? 90-100 gsm: this is the weight of The majority of the types of domestic printer paper. This allows you to understand the weight of the paper For double -sided books, it is between 170 and 230 GSM, depending on the size of the paper size? Shimmer paper is often used for wedding programs and special events. It refers to the weight of the paper. Premium quality brochures and magazine covers will be printed on this weight. 300GSM is prestige creative weight for quality professional brochures. ¢ â, ¬ ... What is the role of more thin print? 8.5 inches x 13 inches is equivalent to 21.59 cm x 33.02 cm: 21.59 cm is the wide (equivalent to 8.5 20 lb or 24 lb pale? Matt or the bright laminate is available depending on your preference. The use of the UV spot varnish in Matt Laminate Touch 'Matt Laminate takes quality to another level! With a sensation more smooth and velvety, it is growing in popularity due to its unique ability to attract its sense of touch. You will see it for some higher quality magazines and flyers. Our 75 GSM varvation stock at 350 gsm. To

compare, the most close iso, A4 Paper, measures 210 a f. - 297 mm. All printed on paper without quality coating, the letterheads are A4 (210 x 297 mm), the detail sheets of the property are A3 (297 x 420 mm) and the compliant slips are DL (210 x 99 mm). sales guide, an eight -legin and a version of seventeen pages. What is the most thin copy paper? What is the most thin card? HP HP Paper Brillo Classification 92.00? Ã ¢ â, ¬ uman 14 pt. Once they become familiar with what the number and letters represent and how much they relate between sã, they will be relieved to know that everything becomes quite simple. Thickness of a sheet of paper bibliographic entry result (with surrounding text) Tama of common standardized result paper. The letter is the standard for commercial and academic documents. Presentation cards are also printed in this stock. The text weight of 32/80 lb is a thick paper that is used for wedding programs, Menão, fine brochures and more. Prestige creative use 450gsm as it is for our presentation cards and we also included a "soft" soft "laminate on both sides, but more than late finishes. This is also necessary half effectively the one of each sheet. The dimensions for size are the following: Tama 841 mma2 ã ¢ â € â "ã, 420 x 594 mma3ã, ã ã ã ¢ â € â "ã ã a, 297 x 420 mma4ã ,ã va ã ¢ â € â € â ,à 㠢 â € â , Ã å ¢ â € â , Tâ ¢ â, ¬â ¢ æ74 x 105 MMA8 ã ¢ â, ¬â € 52 x 74 MMBY The way DL is 1/3 of an A4 sheet. 17 PT. So, why do we call it "2010 lb". Paper if weigh 5 pounds? HP Paper brand weight 16.3 ã ¢ â, ¬â € 62 x 74 MMBY The way DL is 1/3 of an A4 sheet. 17 PT. So, why do we call it "2010 lb". Paper if weigh 5 pounds? HP Paper brand weight 16.3 ã ¢ â, ¬â € 62 x 74 MMBY The way DL is 1/3 of an A4 sheet. 17 PT. So, why do we call it "2010 lb". Paper if weigh 5 pounds? HP Paper brand weight 16.3 ã ¢ â, ¬â € 62 x 74 MMBY The way DL is 1/3 of an A4 sheet. 17 PT. So, why do we call it "2010 lb". Paper if weigh 5 pounds? HP Paper brand weight 16.3 ã ¢ â, ¬â € 62 x 74 MMBY The way DL is 1/3 of an A4 sheet. 17 PT. So, why do we call it "2010 lb". Paper if weigh 5 pounds? HP Paper brand weight 16.3 ã ¢ â, ¬â ¢ â, ¬â € 62 x 74 MMBY The way DL is 1/3 of an A4 sheet. 17 PT. So, why do we call it "2010 lb". Paper if weigh 5 pounds? HP Paper brand weight 16.3 ã ¢ â, ¬â â, ¢ â, ¬â ê, a, ¬â ¢ â, ¬â â, ¢ â, ¬â ê, a, ¬â a, ¬â ê, a, a, ¬â ê, a, a, a, a and the following paper size is A5 (210 mm x 148.5 mm) which is equal to half of the A4 dimensions, 60# Text: Copy or printer paper, such as the document used for legal documents. Is it thick 110 lb of cardboard? A Matt rolled finish can be particularly well with a selective use of the ultraviolet spot brightness in the upper part. A ¢ â, ¬ - cardboard? opcion slightly more thick more suitable for invitations. What is the paper size 8.5 x13 in mm? For example, if the label of a Lino shirt Lee 180-200 GSM, the shirt material would be thick and probably kept a hot. Cartulin 10 PT. and above) it has a more substantial sensation and is an appropriate option for presentations and copy and double -sided print. In our experience of using this finish on presentation cards and folder covers, this soft slado finish is definitely noticeable and almost always causes an inquisitive response to its unique and unexpected sensation. As you are, and included in the price, we add a rolled finish to our products, such as folders, sales guides and rents, and our presentation cards come complete with the 'soft touch' laminate. If you want to discuss the type of paper to use with your next printing project or any of these points there are, let us know there, let us know more. 01234 290442. Together they may have worked on each element of the design, including the copy of your body, the images and the tone of voice that you want you to listen to its target public. Despite all this, the quality of the document used Print for your client. It is thick enough to draw with flax, but the ink or heavy marker can bleed. When the manufacturer The paper is not 500 size sheets of 500 8.5 x 11, there are 500 size sheets of 500 17 of 17 years that are 4 times of the size of 8.5 â, ¬ x11 ". Well, here We believe that you should look at at least one size of A3 and more above to qualify as a pomter. To deepen this topic and explore the less known series of "B and" C "of paper can discover much more than here. Paper pesos and use of the use paper is measured in grams per square meter or GSM, as more commonly known. Letter 8.5 x 11 inches 215.9 x 275 mm folio 8.5 x 13 inches 215.9 x 275 mm fourth 8.5 x 10.8 inches 215.9 x 275 mm folio 8.5 x 13 inches 215.9 x 275 mm folio 8.5 x 13 inches 215.9 x 275 mm folio 8.5 x 10.8 inches 215.9 x 275 mm folio 8.5 x 10.8 inches 215.9 x 275 mm folio 8.5 x 10.8 inches 215.9 x 275 mm folio 8.5 x 10.8 inches 215.9 x 275 mm folio 8.5 x 10.8 inches 215.9 x 275 mm folio 8.5 x 10.8 inches 215.9 x 275 mm folio 8.5 x 10.8 inches 215.9 x 275 mm folio 8.5 x 10.8 inches 215.9 x 275 mm folio 8.5 x 10.8 inches 215.9 x 275 mm folio 8.5 x 10.8 inches 215.9 x 275 mm folio 8.5 x 10.8 inches 215.9 x 275 mm folio 8.5 x 10.8 inches 215.9 x 275 mm folio 8.5 x 10.8 inches 215.9 x 275 mm folio 8.5 x 10.8 inches 215.9 x 275 mm folio 8.5 x 10.8 inches 215.9 x 275 mm folio 8.5 x 10.8 inches 215.9 x 275 mm folio 8.5 x 10.8 inches 215.9 x 275 mm folio 8.5 x 10.8 inches 215.9 x 275 mm folio 8.5 x 10.8 inches 215.9 x 275 mm folio 8.5 x 10.8 inches 215.9 x 275 mm folio 8.5 x 10.8 inches 215.9 x 275 mm folio 8.5 x 10.8 inches 215.9 x 275 mm folio 8.5 x 10.8 inches 215.9 x 275 mm folio 8.5 x 10.8 inches 215.9 x 275 mm folio 8.5 x 10.8 inches 215.9 x 275 mm folio 8.5 x 10.8 inches 215.9 x 275 mm folio 8.5 x 10.8 inches 215.9 x 275 mm folio 8.5 x 10.8 inches 215.9 x 275 mm folio 8.5 x 10.8 inches 215.9 x 275 mm folio 8.5 x 10.8 inches 215.9 x 275 mm folio 8.5 x 10.8 inches 215.9 x 275 mm folio 8.5 x 10.8 inches 215.9 x 275 mm folio 8.5 x 10.8 inches 215.9 x 275 mm folio 8.5 x 10.8 inches 215.9 x 275 mm folio 8.5 x 10.8 inches 215.9 x 275 mm folio 8.5 x 10.8 inches 215.9 x 275 mm folio 8.5 x 10.8 inches 215.9 x 275 mm folio 8.5 x 10.8 inches 215.9 x 275 mm folio 8.5 x 10.8 inches 215.9 x 275 mm folio 8.5 x 10.8 inches 215.9 x 275 mm folio 8.5 x 10.8 inches 215.9 x 275 mm folio 8.5 x 10.8 inches 215.9 x 275 mm folio 8.5 x 10.8 inches 215.9 x 275 mm folio 8.5 x 10.8 inches 215.9 x 275 mm folio 8.5 x 10.8 inches 215.9 x 275 mm folio 8.5 x 10.8 inches 215.9 x 275 mm folio 8. paper, sometimes called "opaque paper of high weight", is high quality paper and free line that varies in base weight of 22 to 60 gsm. This number refers to the weight in pounds of a paper resma (500 sheets) cut to a specific size for that degree of paper. The thickness of the name of the paper list thick/mm â € â € <250gsm art paper 0.23 300gsm art paper 0.305 350gsm art paper 0.345 400gsm art paper 0.41 â ¢ May 9, 2013 that is more thick 70gsm or 80gsm? Make sure that when your potential client holds your booklet that is not disappointed by the type and weight of the paper you decided to go. The dimensions of our brochure range are the following: The dimensions of our brochure agents in the folders in our range of the range of include matte lamination or And the UV Spot varnish comes as an additional finish. Matt Laminate adds a lovely and soft shine to the finished work, he feels lovely in the hands and exudes an air of quality and and GSM in fabric, also known as grams per square meter, is simply the most trial medicine of the weight of a fabric. A very important consideration that is often overlooked when deciding its marketing materials is the size and weight of the paper that will be used for printing. Again, it is important to think of how your potential client will perceive the quality of your company and the service when a flopper folder is presented! The dimensions of our brochure range are the following Dimensions of our Agency Agency Property Agenc His company's brochure feels just a bit more tisterile, since it has a good matte laminate finish to the outer deck and is in square format instead of A4, which is the most used format used in print? Another consideration is that the weight of the document will be the main factor to determine the final weight of your brochure and this could affect the cost of delivery of your brochure if you have decided to make a direct mail campaign. Tama formats are obviously playing an important part in the Print Production and Help to keep costs and, therefore, are often the reference products to meet the average budget. The most popular formats of the traditional size are the font formats (8.5 a £ - 11). inches), legal (8.5 £ - 14 inches) and tabloid (11 £ £ â € 17 ". Actually, 110 lb cards is a more heavy paper with a defined that requires special printers to print and looks quite formal and (210 x 99 mm). What is the GSM paper better for photo printing? The most likely use these formats in your daily life. Página and dimensions size size of the broad letter size 11 x 8.5 inches Legal 8.5 x 14 inches broad legal 14 x 8.5 inches A3 297 x 420 mm accordingly, what thickness is the paper of 20 lb copy? What are the 4 paper size? The 110 lb cardboard medicine is 8 1/2 âgn Fixed a decent amount of documents. We refer to as the 'Budget' folder, it is only that, budget. 20 Lb. Is this the size of the slip of compliments. And posters? ... the higher the number GSM, more dense will be the fabric. A piece of paper A5 measures 148 £ - 210 mm or 5.8 £ £ â € With the paper size "A4" mentioned above. Before turning the cover of the folder or brochure of your company, they can take a decision based on the perceived quality of their chosen role. Before they arrive at the fuempudo to collect a Monton of brochures, their own already jump as they are as an irregular way comparison with the others, that is,