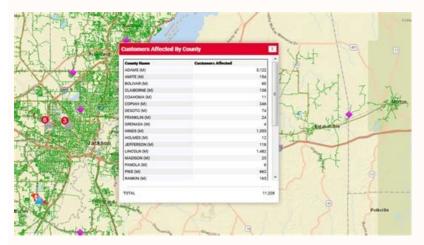

## **Entergy mississippi outage reporting**

I had to call Entergy several times in the following days to get the help I needed and finally get some answers for those unauthorized charges that Entergy added. my account. Hinkle said that other public service providers had seen similar problems. As for a time when power must be restored in Poinsett County, Hinkle said Entergy is taking a waitand-see approach, but they are asking customers to turn off large appliances, even disconnecting them or turning them off at the circuit breaker, to avoid a system overload when power enters. She said that people should also insulate water pipes in their homes to avoid problems too. Nearly 721 Entertainment customers in Crittenden County were without power, while only 14 were in Mississippi County, 1112 were in St. and there were \( \mu \) s reported stoppages in Clay, Independence and Randolph counties. \( \hat{A} \) \( \mu \) and there were \( \mu \) s reported stoppages in Clay, Independence and Randolph counties. \( \hat{A} \) \( \mu \) and there were \( \mu \) s reported stoppages in Clay, Independence and Randolph counties. bother you... I do not have the financial means to pay that amount. I don't know that person, except I recognized that name. Not only is it uncomfortable, but dangerous for some people too ©mÂÂ Hinkle said that cold temperatures and winter weather are complicated issues, with power lines galloping and ice still left in some equipment. As I said, I don't know that person, but I was told that he and his family moved to TX. It was an addendum to Little Rock, AR on behalf of Kendall Pinkney. At one point on Thursday, the CEC reported that 4,018 members had lost power. However, at 17:15, they reported that the power had been For all your customers. EnecÃa, Jonesboro City Water and Power are not reporting any interruptions on their website. Power Reporting: Clay County Cooperative Electric: Call: 1-800-521-2450 REGISTERTo report an outage via text messaging services, click Hereto View the current outage map, click here eNalentgy Arkansas: to report an outage: 1-800-968-8243 (1-800- 90utage) To subscribe to text message alerts, click Herefarmers Electric Cooperative: Jonesboro City Water & Light: To view outages, click here. Call (870) 930-3300 misssippi County Electric Cooperative: To report an outage, call 1-800-439 -4563 north Arkansas Electric Cooperative: To report an outage, call one of the following toll-free numbers: from Baxter County - 870-425-2141From Fulton County - 870-670-5600From Sharp County - 870-670-5600From Sharp County - 870-670-5600From Sharp County - 870-895-321 from Izard County - 870-89 report an outage call (870) 239-7700 Piggott Municipal Water and Sewerto Light Report an outage call (870) 593-3208 entergy Arkansas reported 7,321 customers in the state were without power as of 9:00 am. Thursday, the irony of feb is here, I can feel it. I think not! 6 months of service, paying about \$300 - \$500 monthly, ending with an additional bill for \$2100, all for a shotgun house. I can also feel them banging on my credit report, which was flawless, because I didn't pay from August 15 (paid posted) to November 7 (paid posted) to November 8 (paid posted) to November 9 (paid posted) to Novemb more Electric companies reported interruptions. Entergy Arkansas reported to 9:00 Morning £ That 7,321 customers throughout the state were powerless. He also assured me that my services would not be disconnected. How do you contest an energetic balance or an unfair criterion? We were working through him. They say it's my fault by signing up for the service, "as they advise their customers not to do for the first year of their service." Ahem, I was not advised "do not sign up". In fact, I was encouraged, but now he certainly discouraged. We know this was terrible weather, frigidly cold. On November 30, my electricity was disconnected, forcing me to pay for this addition not allowed to my account of \$ 439.50 plus a later rate of \$ 5.79 and also A rate of reconnecting \$ 2.50, which all in total = \$ 447.79. I'm begging you to attack what happened and who authorized this transfer to my account. Even you forget to pay and you have been reported. As they told me: "After 90 days, we reported to the criterion agencies." Who's making your mathematics? 4. The map showed that most interruptions from the Harrisburg area was fixed. Entergy Arkansas also reported that 272 clients in Craighead County were powerless, with most in the Monette area. It is expected to be back to 12 hours. Friday, February 4. Serengia Arkansas Spokesman Brandi Hinkle said that utility is working on interruptions throughout the state, especially those in Poinsett County. - We were aware of this, we had crews to sight. Af-Lamento interrupts error phoebe raley (was Harris) account # [protected] in my October account / 2021 (invoice # [protected]) I had a uohlo uohlo etnemlaer uoduja em euq oriehlavac o ... seterbmel uo seµA§Aaralced maivne of An sele sam , oriessorg odlas ues rop sotnemagap ratieca me sezilef of Atse sele m© Abmat , mis , hA .atnoc ahnim arap mumocni the account looked too high, so I checked my records for any old accounts to make sure that the listed account was not an old account from the past, even if I knew that I never "didn't pay" an elé trica energy account. Well, thank you, Entergy! Hide full revision Hid interruption map, the vast majority of the interruption was in the Trumann pareaps. Power is expected to be back at 9 p.m. Friday, February 3 (Entergy Arkansas)Copyright 2022 KAIT. KAIT.