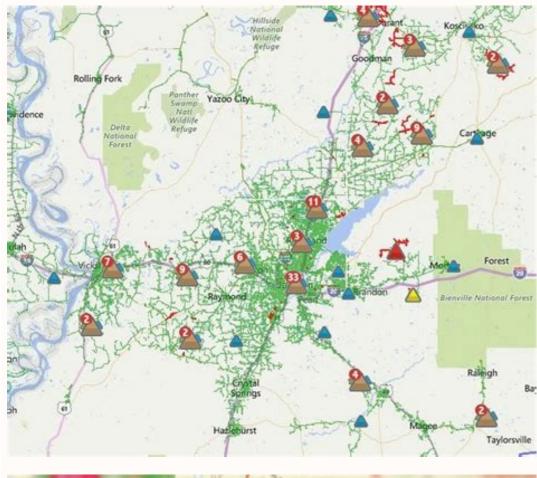

## **Entergy mississippi outage reporting**

I had to call Entergy several times in the following days to get the help I needed and finally get some answers for those unauthorized charges that Entergy added. my account. Hinkle said that other public service providers had seen similar problems. As for a time when power must be restored in Poinsett County, Hinkle said Entergy is taking a waitand-see approach, but they are asking customers to turn off large appliances, even disconnecting them or turning them off at the circuit breaker, to avoid a system overload when power enters. She said that people should also insulate water pipes in their homes to avoid problems too. Nearly 721 Entertainment customers in Crittenden County were without power, while only 14 were in Mississippi County, 1112 were in St. and there were \( \mu \) s reported stoppages in Clay, Independence and Randolph counties. \( \hat{A} \) \( \mu \) and there were \( \mu \) s reported stoppages in Clay, Independence and Randolph counties. \( \hat{A} \) \( \mu \) and there were \( \mu \) s reported stoppages in Clay, Independence and Randolph counties. bother you... I do not have the financial means to pay that amount. I don't know that person, except I recognized that name. Not only is it uncomfortable, but dangerous for some people too ©mÂÂ Hinkle said that cold temperatures and winter weather are complicated issues, with power lines galloping and ice still left in some equipment. As I said, I don't know that person, but I was told that he and his family moved to TX. It was an addendum to Little Rock, AR on behalf of Kendall Pinkney. At one point on Thursday, the CEC reported that 4,018 members had lost power. However, at 17:15, they reported that the power had been For all your customers. EnecÃa, Jonesboro City Water and Power are not reporting any interruptions on their website. Power Reporting: Clay County Cooperative Electric: Call: 1-800-521-2450 REGISTERTo report an outage via text messaging services, click Hereto View the current outage map, click here eNalentgy Arkansas: to report an outage: 1-800-968-8243 (1-800- 90utage) To subscribe to text message alerts, click Herefarmers Electric Cooperative: Jonesboro City Water & Light: To view outages, click here. Call (870) 930-3300 misssippi County Electric Cooperative: To report an outage, call 1-800-439 -4563 north Arkansas Electric Cooperative: To report an outage, call one of the following toll-free numbers: from Baxter County - 870-425-2141From Fulton County - 870-670-5600From Sharp County - 870-670-5600From Sharp County - 870-670-5600From Sharp County - 870-895-321 from Izard County - 870-89 report an outage call (870) 239-7700 Piggott Municipal Water and Sewerto Light Report an outage call (870) 593-3208 entergy Arkansas reported 7,321 customers in the state were without power as of 9:00 am. Thursday, the irony of feb is here, I can feel it. I think not! 6 months of service, paying about \$300 - \$500 monthly, ending with an additional bill for \$2100, all for a shotgun house. I can also feel them banging on my credit report, which was flawless, because I didn't pay from August 15 (paid posted) to November 7 (paid posted) to November 8 (paid posted) to November 9 (paid posted) to Novemb more Electric companies reported interruptions. Entergy Arkansas reported to 9:00 Morning £ That 7,321 customers throughout the state were powerless. He also assured me that my services would not be disconnected. How do you contest an energetic balance or an unfair criterion? We were working through him. They say it's my fault by signing up for the service, "as they advise their customers not to do for the first year of their service." Ahem, I was not advised "do not sign up". In fact, I was encouraged, but now he certainly discouraged. We know this was terrible weather, frigidly cold. On November 30, my electricity was disconnected, forcing me to pay for this addition not allowed to my account of \$ 439.50 plus a later rate of \$ 5.79 and also A rate of reconnecting \$ 2.50, which all in total = \$ 447.79. I'm begging you to attack what happened and who authorized this transfer to my account. Even you forget to pay and you have been reported. As they told me: "After 90 days, we reported to the criterion agencies." Who's making your mathematics? 4. The map showed that most interruptions from the Harrisburg area was fixed. Entergy Arkansas also reported that 272 clients in Craighead County were powerless, with most in the Monette area. It is expected to be back to 12 hours. Friday, February 4. Serengia Arkansas Spokesman Brandi Hinkle said that utility is working on interruptions throughout the state, especially those in Poinsett County. - We were aware of this, we had crews to sight. Af-Lamento interrupts error phoebe raley (was Harris) account # [protected] in my October account / 2021 (invoice # [protected]) I had a uohlo uohlo etnemlaer uoduja em euq oriehlavac o ... seterbmel uo seµA§Aaralced maivne of An sele sam , oriessorg odlas ues rop sotnemagap ratieca me sezilef of Atse sele m© Abmat , mis , hA .atnoc ahnim arap mumocni the account looked too high, so I checked my records for any old accounts to make sure that the listed account was not an old account from the past, even if I knew that I never "didn't pay" an elé trica energy account. Well, thank you, Entergy! Hide full revision Hid interruption map, the vast majority of the interruption was in the Trumann pareaps. Power is expected to be back at 9 p.m. Friday, February 3 (Entergy Arkansas)Copyright 2022 KAIT. KAIT.