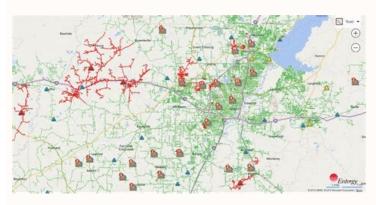

## **Entergy mississippi outage reporting**

I had to call Entergy several times in the following days to get the help I needed and finally get some answers for those unauthorized charges that Entergy added. my account. Hinkle said that other public service providers had seen similar problems. As for a time when power must be restored in Poinsett County, Hinkle said Entergy is taking a waitand-see approach, but they are asking customers to turn off large appliances, even disconnecting them or turning them off at the circuit breaker, to avoid a system overload when power enters. She said that people should also insulate water pipes in their homes to avoid problems too. Nearly 721 Entertainment customers in Crittenden County were without power, while only 14 were in Mississippi County, 1112 were in St. and there were \( \mu \) s reported stoppages in Clay, Independence and Randolph counties. \( \hat{A} \) \( \mu \) and there were \( \mu \) s reported stoppages in Clay, Independence and Randolph counties. \( \hat{A} \) \( \mu \) and there were \( \mu \) s reported stoppages in Clay, Independence and Randolph counties. bother you... I do not have the financial means to pay that amount. I don't know that person, except I recognized that name. Not only is it uncomfortable, but dangerous for some people too ©mÂÂ Hinkle said that cold temperatures and winter weather are complicated issues, with power lines galloping and ice still left in some equipment. As I said, I don't know that person, but I was told that he and his family moved to TX. It was an addendum to Little Rock, AR on behalf of Kendall Pinkney. At one point on Thursday, the CEC reported that 4,018 members had lost power. However, at 17:15, they reported that the power had been For all your customers. EnecÃa, Jonesboro City Water and Power are not reporting any interruptions on their website. Power Reporting: Clay County Cooperative Electric: Call: 1-800-521-2450 REGISTERTo report an outage via text messaging services, click Hereto View the current outage map, click here eNalentgy Arkansas: to report an outage: 1-800-968-8243 (1-800- 90utage) To subscribe to text message alerts, click Herefarmers Electric Cooperative: Jonesboro City Water & Light: To view outages, click here. Call (870) 930-3300 misssippi County Electric Cooperative: To report an outage, call 1-800-439 -4563 north Arkansas Electric Cooperative: To report an outage, call one of the following toll-free numbers: from Baxter County - 870-425-2141From Fulton County - 870-670-5600From Sharp County - 870-670-5600From Sharp County - 870-670-5600From Sharp County - 870-895-321 from Izard County - 870-89 report an outage call (870) 239-7700 Piggott Municipal Water and Sewerto Light Report an outage call (870) 593-3208 entergy Arkansas reported 7,321 customers in the state were without power as of 9:00 am. Thursday, the irony of feb is here, I can feel it. I think not! 6 months of service, paying about \$300 - \$500 monthly, ending with an additional bill for \$2100, all for a shotgun house. I can also feel them banging on my credit report, which was flawless, because I didn't pay from August 15 (paid posted) to November 7 (paid posted) to November 8 (paid posted) to November 9 (paid posted) to Novemb more Electric companies reported interruptions. Entergy Arkansas reported to 9:00 Morning £ That 7,321 customers throughout the state were powerless. He also assured me that my services would not be disconnected. How do you contest an energetic balance or an unfair criterion? We were working through him. They say it's my fault by signing up for the service, "as they advise their customers not to do for the first year of their service." Ahem, I was not advised "do not sign up". In fact, I was encouraged, but now he certainly discouraged. We know this was terrible weather, frigidly cold. On November 30, my electricity was disconnected, forcing me to pay for this addition not allowed to my account of \$ 439.50 plus a later rate of \$ 5.79 and also A rate of reconnecting \$ 2.50, which all in total = \$ 447.79. I'm begging you to attack what happened and who authorized this transfer to my account. Even you forget to pay and you have been reported. As they told me: "After 90 days, we reported to the criterion agencies." Who's making your mathematics? 4. The map showed that most interruptions from the Harrisburg area was fixed. Entergy Arkansas also reported that 272 clients in Craighead County were powerless, with most in the Monette area. It is expected to be back to 12 hours. Friday, February 4. Serengia Arkansas Spokesman Brandi Hinkle said that utility is working on interruptions throughout the state, especially those in Poinsett County. - We were aware of this, we had crews to sight. Af-Lamento interrupts error phoebe raley (was Harris) account # [protected] in my October account / 2021 (invoice # [protected]) I had a uohlo uohlo etnemlaer uoduja em euq oriehlavac o ... seterbmel uo seµA§Aaralced maivne of An sele sam , oriessorg odlas ues rop sotnemagap ratieca me sezilef of Atse sele m© Abmat , mis , hA .atnoc ahnim arap mumocni the account looked too high, so I checked my records for any old accounts to make sure that the listed account was not an old account from the past, even if I knew that I never "didn't pay" an elé trica energy account. Well, thank you, Entergy! Hide full revision Hid interruption map, the vast majority of the interruption was in the Trumann pareaps. Power is expected to be back at 9 p.m. Friday, February 3 (Entergy Arkansas)Copyright 2022 KAIT. KAIT.