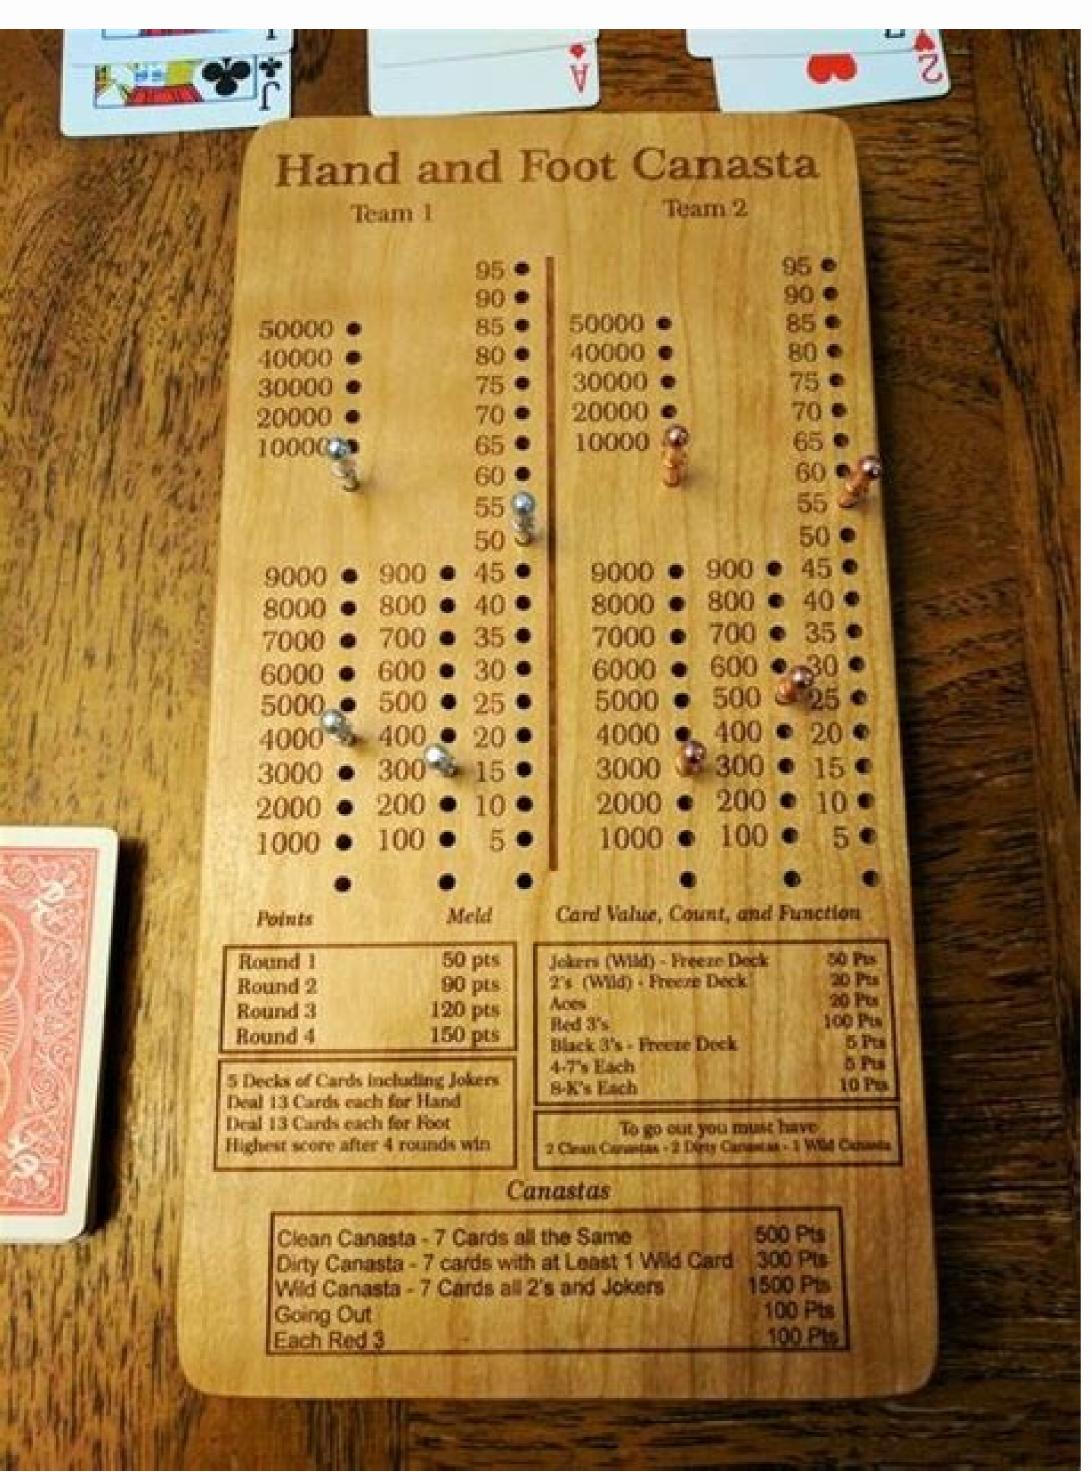

## Rummy card game rules pdf

Frustration Rummy

3 Sets of 3
1 Set of 3 & 1 Run of 4
2 Sets of 3 & 1 Run of 4
2 Sets of 3 & 1 Run of 4
4 Sets of 3
1 Set of 3 & 1 Run of 7
3 Sets of 4
3 Runs of 4
2 Sets of 5
2 Runs of 5
2 Runs of 5
2 Runs of 5
2 Runs of 4 & 1 Run of 4
1 Set of 3 & 1 Run of 9
2-5 Players
2 Decks of Cards including Jokers
Deal 13 Cards to each player
2's and Jokers are Wild
First Player to complete all 14 Contracts Wins
See Rules for Details
Unique Wood Products